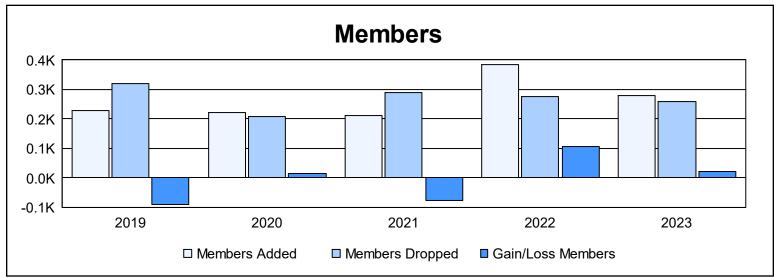

District B 2

As of June 2023 Cumulative

| Year      | New<br>Clubs | Dropped<br>Clubs | Gain/<br>Loss<br>Clubs | New<br>Members | Charter<br>Members | Reinstate<br>Members | Transfer<br>Members | Total<br>Member<br>Added | Total<br>Members<br>Dropped | Gain/<br>Loss<br>Members |
|-----------|--------------|------------------|------------------------|----------------|--------------------|----------------------|---------------------|--------------------------|-----------------------------|--------------------------|
| 2018-2019 | 3            | 3                | 0                      | 95             | 93                 | 31                   | 9                   | 228                      | 319                         | -91                      |
| 2019-2020 | 3            | 0                | 3                      | 122            | 87                 | 9                    | 5                   | 223                      | 207                         | 16                       |
| 2020-2021 | 2            | 5                | -3                     | 152            | 44                 | 10                   | 6                   | 212                      | 290                         | -78                      |
| 2021-2022 | 7            | 3                | 4                      | 195            | 171                | 6                    | 12                  | 384                      | 277                         | 107                      |
| 2022-2023 | 6            | 4                | 2                      | 93             | 155                | 18                   | 14                  | 280                      | 258                         | 22                       |
| Average   | 4            | 3                | 1                      | 131            | 110                | 15                   | 9                   | 265                      | 270                         | -5                       |