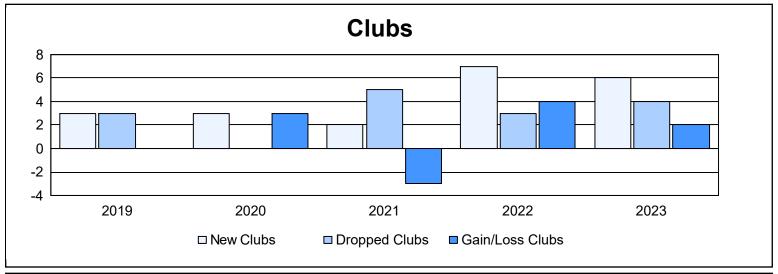

District B 2

As of June 2023 Cumulative

| Year      | New<br>Clubs | Dropped<br>Clubs | Gain/<br>Loss<br>Clubs | New<br>Members | Charter<br>Members | Reinstate<br>Members | Transfer<br>Members | Total<br>Member<br>Added | Total<br>Members<br>Dropped | Gain/<br>Loss<br>Members |
|-----------|--------------|------------------|------------------------|----------------|--------------------|----------------------|---------------------|--------------------------|-----------------------------|--------------------------|
| 2018-2019 | 3            | 3                | 0                      | 95             | 93                 | 31                   | 9                   | 228                      | 319                         | -91                      |
| 2019-2020 | 3            | 0                | 3                      | 122            | 87                 | 9                    | 5                   | 223                      | 207                         | 16                       |
| 2020-2021 | 2            | 5                | -3                     | 152            | 44                 | 10                   | 6                   | 212                      | 290                         | -78                      |
| 2021-2022 | 7            | 3                | 4                      | 195            | 171                | 6                    | 12                  | 384                      | 277                         | 107                      |
| 2022-2023 | 6            | 4                | 2                      | 93             | 155                | 18                   | 14                  | 280                      | 258                         | 22                       |
| Average   | 4            | 3                | 1                      | 131            | 110                | 15                   | 9                   | 265                      | 270                         | -5                       |